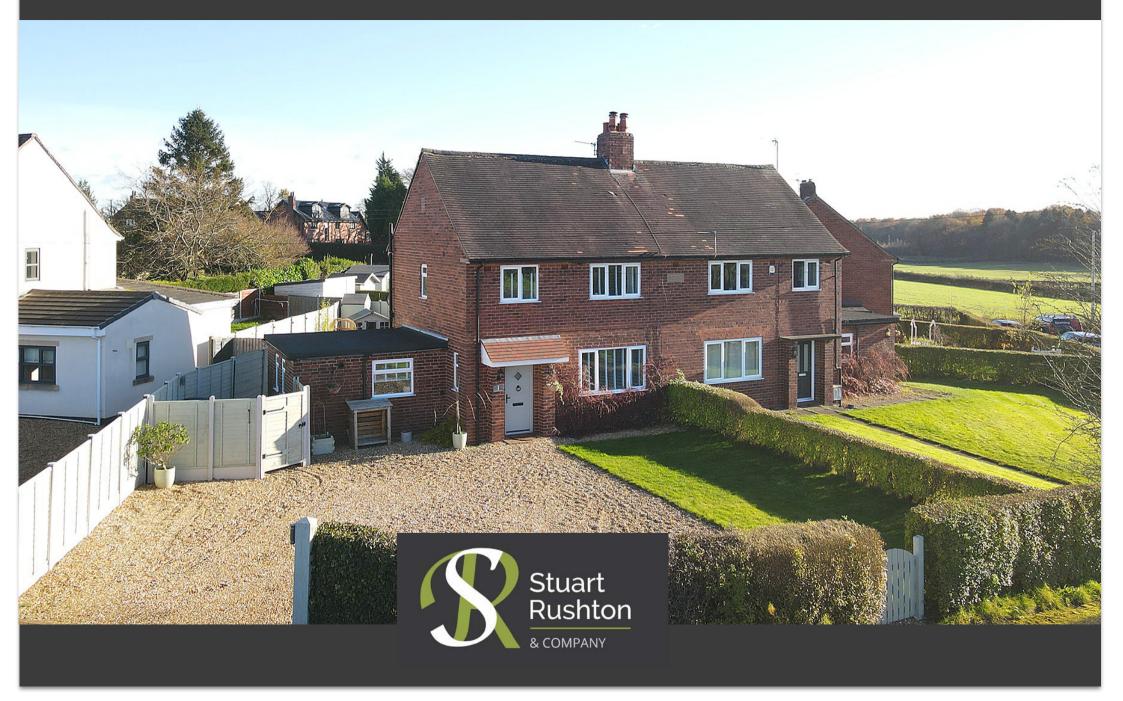

## 1 Oakwood Road <sub>Mere</sub>

A well-presented three bedroom semi-detached home providing light and well-formed accommodation with good flow, sitting upon a generous plot with a deep frontage, open views to the front and a lovely rear garden.

Oakwood Road is a quiet residential cul-de-sac tucked away within a secluded section of Mere, whilst just minutes from the motorway network and less than 10 minutes from both Lymm and Knutsford.

1 Oakwood Road has been thoughtfully reconfigured and modernised to provide immaculately presented and well-formed accommodation which ticks all of the boxes. The floorspace totals to more than 975 square feet, with the ground floor providing an inviting entrance hall, a large 'L-shaped' lounge, a dining room, modern fitted kitchen, utility room and downstairs WC.

The first floor provides three good bedrooms, including two large double bedrooms with fitted wardrobes, and a modern three piece bathroom.

The frontage is deep and wide, offering parking for several vehicles and near panoramic open views. There is a bin store to the side and a lovely rear garden, which includes a paved patio, large grassed lawn and a play area.