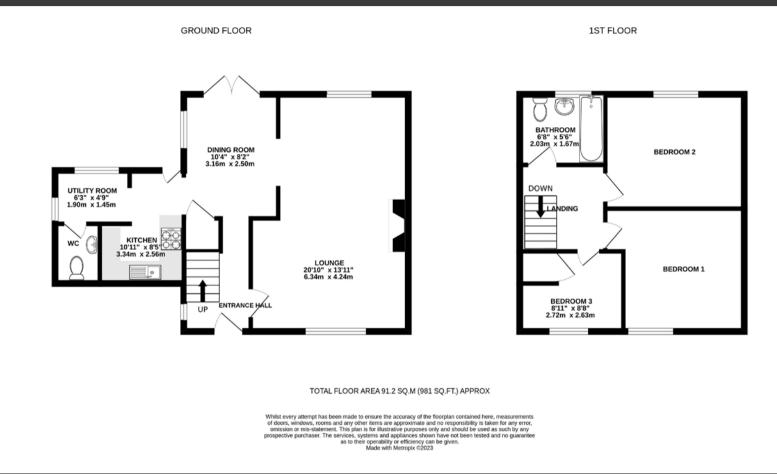

Oakwood Road is a quiet residential cul-de-sac tucked away within a secluded section of Mere, whilst just minutes from the motorway network and less than 10 minutes from both Lymm and Knutsford.

1 Oakwood Road has been thoughtfully reconfigured and modernised to provide immaculately presented and well-formed accommodation which ticks all of the boxes. The floorspace totals to more than 975 square feet, with the ground floor providing an inviting entrance hall, a large 'L-shaped' lounge, a dining room, modern fitted kitchen, utility room and downstairs WC.

The first floor provides three good bedrooms, including two large double bedrooms with fitted wardrobes, and a modern three piece bathroom.

The frontage is deep and wide, offering parking for several vehicles and near panoramic open views. There is a bin store to the side and a lovely rear garden, which includes a paved patio, large grassed lawn and a play area.